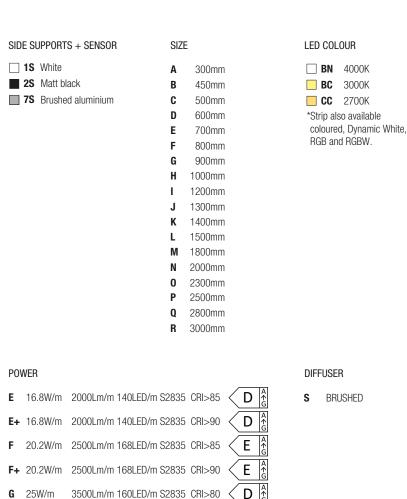

## BASIC CODES

FINISHES

- 1 White
  2 Matt black
- **7** Brushed aluminium \*Other finishes on request.

1T White2T Matt black

T Brushed aluminium

## Code example: VELA 2 + White + Side supports white + 1000mm + 3000K + 25W/m CRI>80 + Brushed diffuser = Code: V2.11HBCGS

L+ 28W/m

H 30W/m

3500Lm/m 160LED/m S2835 CRI>90

4500Lm/m 240LED/m S2835 CRI>80 \*Energy class referring to light source