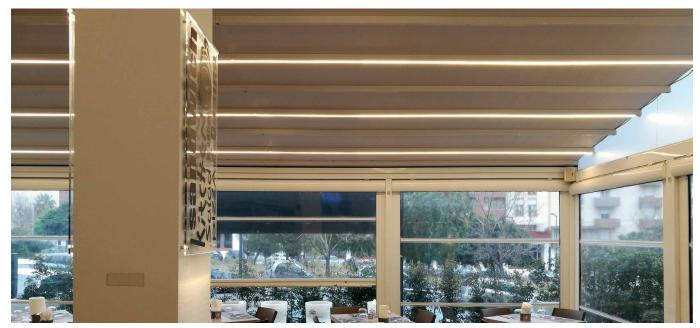

## **VELA 2** V2.

Decorated anodised aluminium lamp complete with press-fit brushed diffuser , side supports and LED source with a high Lumen/Watt ratio. Wide availability of accessories that can be integrated into the profile. Suitable for primary residential and general lighting. Mounting with recessed clips.