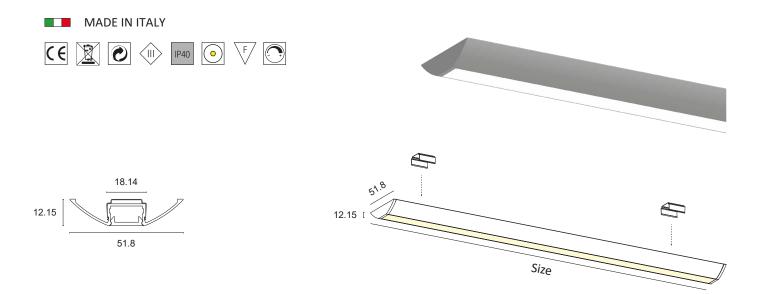

## **VELA 2** V2.

Decorated anodised aluminium lamp complete with press-fit brushed diffuser , side supports and LED source with a high Lumen/Watt ratio. Wide availability of accessories that can be integrated into the profile. Suitable for primary residential and general lighting. Mounting with recessed clips.

## Code example: VELA 2 + White + Side supports white + 1000mm + 3000K + 25W/m CRI>80 + Brushed diffuser = Code: V2.11HBCGS

L+ 28W/m

H 30W/m

3500Lm/m 160LED/m S2835 CRI>90

4500Lm/m 240LED/m S2835 CRI>80 \*Energy class referring to light source